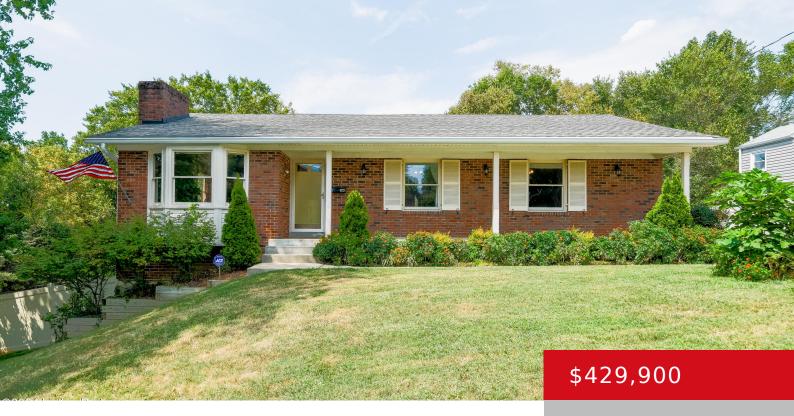

#### **1717 ODANIEL AVE, LOUISVILLE, KY 40213** https://zhomesre.com

\*JUST REDUCED OVER \$20K\* Unique Opportunity in Louisville: Spacious Brick Ranch with Buildable Lot! Discover nearly half an acre (.4458) of prime real estate in the heart of Louisville with this charming brick walkout ranch and its neighboring buildable lot at 1715, sold together. A welcoming covered front porch leads into a foyer where hardwood [...]

- 3 beds
- 3 baths
- Single Family Residence
- Pending
- 2390 sq ft

#### Basics

Type: Single Family Residence Bedrooms: 3 beds Area: 2390 sq ft Year built: 1967 Subdivision Name: ZACHARY TAYLOR Status: Pending Bathrooms: 3 baths Lot size: 19602 sq ft County Or Parish: Jefferson Bathrooms Full: 2

# **Building Details**

Foundation Details: Poured Concrete Electric: Residential Roof: Shingle Garage Spaces: 2

Stories: 1 Fencing: Privacy, Full Construction Materials: Brick, Brk/Ven Basement: Walkout Finished