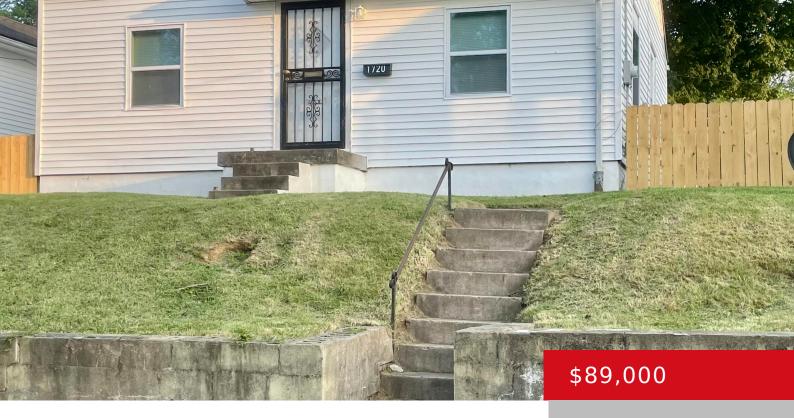

### 1720 W GAULBERT AVE, LOUISVILLE, KY 40210

https://zhomesre.com

Nicely updated quaint 2-bedroom property, close to bus lines.

Seller states property has been updated to include all new windows, hot water tank, flooring, fence, deck and heat/air unit less than 5 years of age. Property has street parking as well as parking off of the back with alley access. This property sits on two [...]

#### **Basics**

Category: Residential Type: Single Family Residence

Status: Active Bedrooms: 2 beds

Bathrooms: 1 bath

Lot size: 5510 sq ft

Year built: 1950

Lot Features: Sidewalk, Cleared County Or Parish: Jefferson

## **Building Details**

**Foundation Details:** Crawl Space **Stories:** 1

Electric: Residential Fencing: None

Roof: Shingle Construction Materials: Vinyl Siding

Basement: None

### **Amenities & Features**

Cooling: None Exterior Features: None

Utilities: Public Sewer, Public Water Parking Features: Off-Street Parking, Entry Rear,

Driveway

**Heating:** Forced Air