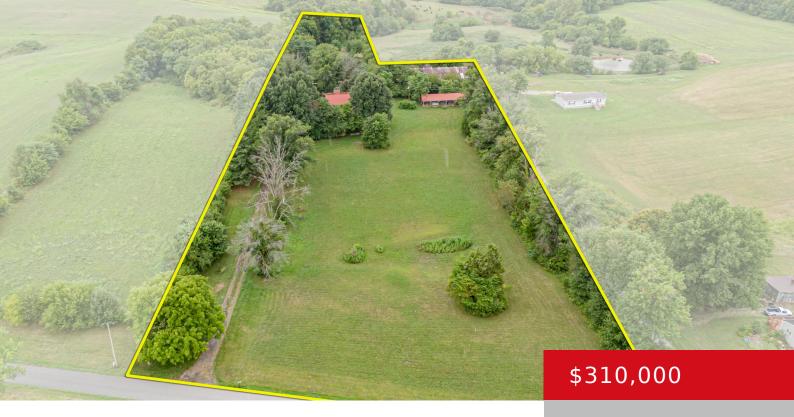

# 1721 LITTLE MT CHURCH RD, TAYLORSVILLE, KY 40071

https://zhomesre.com

Rustic Cabin sitting on 5 beautiful acres just minutes from Taylorsville Lake State Park. This home would make a great Airbnb or vacation home with the size and close proximity to the Lake. The house offers 3 large bedrooms 2 1/2 Baths a large living room and oversized Kitchen/ dinning area . Very private setting [...]

### **Basics**

**Type:** Single Family Residence **Status:** Pending

**Bedrooms: 3** beds **Bathrooms: 3** baths

Area: 2280 sq ft

Year built: 9999

Lot size: 225205.2 sq ft

County Or Parish: Spencer

**Subdivision Name: NONE Bathrooms Full: 2** 