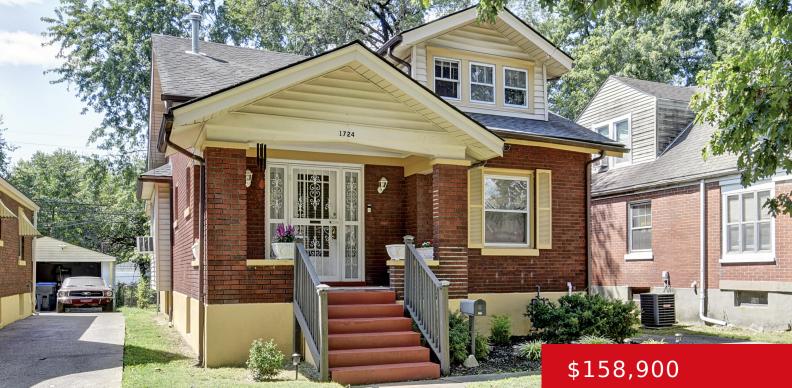

# **1724 HAROLD AVE, LOUISVILLE, KY 40210**

https://zhomesre.com

This is a charming, well-kept home with good bones and character. A covered front porch and nice security door accentuate the entrance. The back room would make a nice family room, office, etc. There is a large bedroom on the second floor featuring lots of the original pine paneling and newer carpeting; a great space [...]

### Basics

Type: Single Family Residence Bedrooms: 2 beds Area: 1415 sq ft Year built: 1930 County Or Parish: Jefferson Bathrooms Full: 1 Status: Pending Bathrooms: 1 bath Lot size: 4791.6 sq ft Lot Features: Cleared Subdivision Name: DIXIE TERRACE