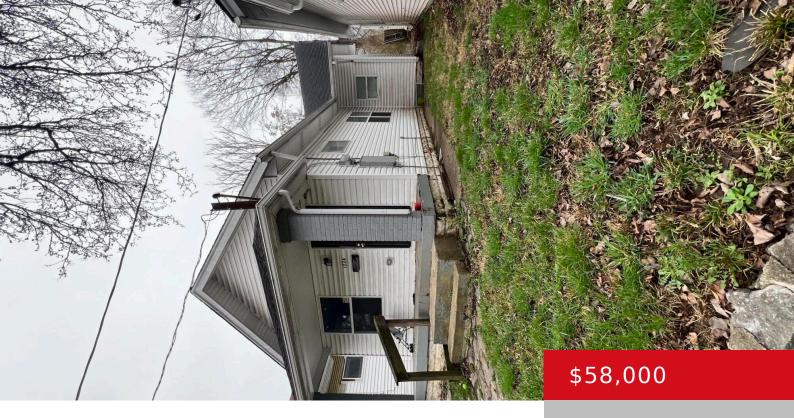

# 1724 WILSON AVE, LOUISVILLE, KY 40210

https://zhomesre.com

Don't miss this opportunity to bring this gem back to life!

- 2 heds
- 1 hath
- Single Family Residence
- Active
- 813 sq ft

#### **Basics**

**Type:** Single Family Residence **Status:** Active

Bedrooms: 2 beds Bathrooms: 1 bath

**Area: 813** sq ft **Lot size: 4356** sq ft

Year built: 1930 County Or Parish: Jefferson

**Subdivision Name:** PEERLESS CT **Bathrooms Full:** 1

## **Building Details**

Foundation Details: Crawl Space Stories: 1

**Electric:** Residential **Fencing:** Partial, Chain Link

Roof: Shingle Construction Materials: Wood Frame, Vinyl Siding

Basement: None