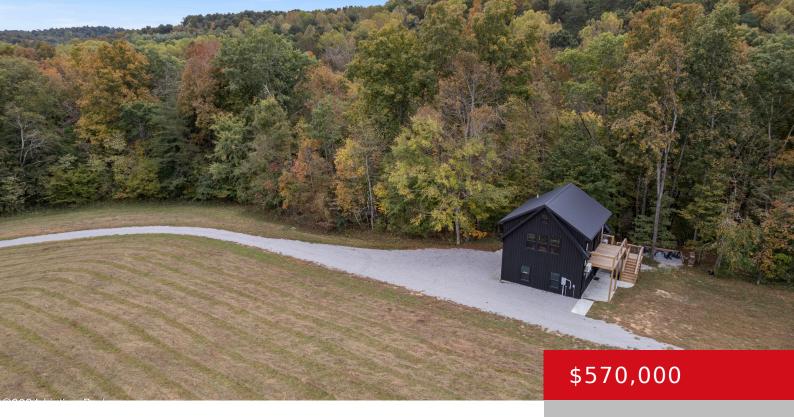

# 1725 BRIER CREEK RD, MAMMOTH CAVE, KY 42259

https://zhomesre.com

Wow! This new construction modern home on 11 acres is perfect for lake lovers, developers, outdoor enthusists and STR owners. The private parcel backs up to hundreds of acres of COE property with permitted lake path providing swimming, fishing or kayaking access. Downstairs the modern home has family room with built in bunkbeds, half bath, [...]

#### **Basics**

**Type:** Single Family Residence

**Bedrooms: 1** bed **Bathrooms: 2** baths

Area: 1312 sq ft

Year built: 2024

Lot size: 479160 sq ft

Lot Features: Cleared

County Or Parish: Edmonson Subdivision Name: NONE

## **Building Details**

Foundation Details: Slab Stories: 2

Electric: Residential Roof: Metal

**Construction Materials:** Other/NA **Garage Spaces:** 2

Basement: None