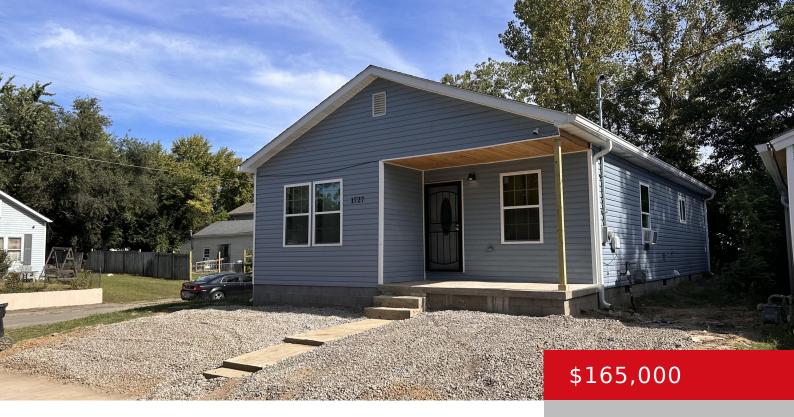

## 1727 LYTLE ST, LOUISVILLE, KY 40203

https://zhomesre.com

Beautiful new construction home for sale in a growing neighborhood. This property offers an open floor plan with plenty natural light. It is conveniently located near major highways for easy access and transportation. Schedule your showing today!

### **Basics**

**Type:** Single Family Residence **Status:** Pending

Bedrooms: 3 beds

Area: 1170 sq ft

Lot size: 3510 sq ft

Year built: 2023 County Or Parish: Jefferson

**Subdivision Name:** CAMPBELLS WESTERN **Bathrooms Full:** 2