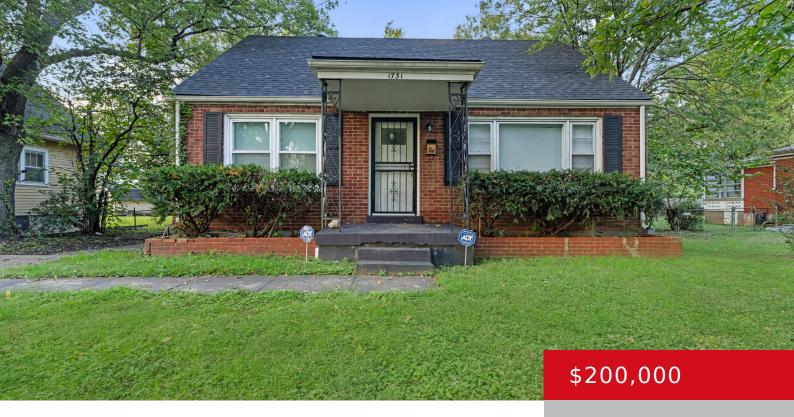

## 1731 KENNEDY RD, LOUISVILLE, KY 40216

https://zhomesre.com

This charming, recently remodeled 4-bedroom, 1-bath home offers both comfort and style. The inviting living room is perfect for gatherings, and the eat-in kitchen features modern updates, making it the heart of the home. The partially finished basement adds extra living space with a bonus room and a cozy sitting area, ideal for relaxation or [...]

- 4 heds
- 1 hath
- Single Family Residence
- Pending
- 1774 sq ft

### **Basics**

**Type:** Single Family Residence **Status:** Pending

**Bedrooms: 4** beds **Bathrooms: 1** bath

**Area: 1774** sq ft **Lot size: 9147.6** sq ft

Year built: 1953 County Or Parish: Jefferson