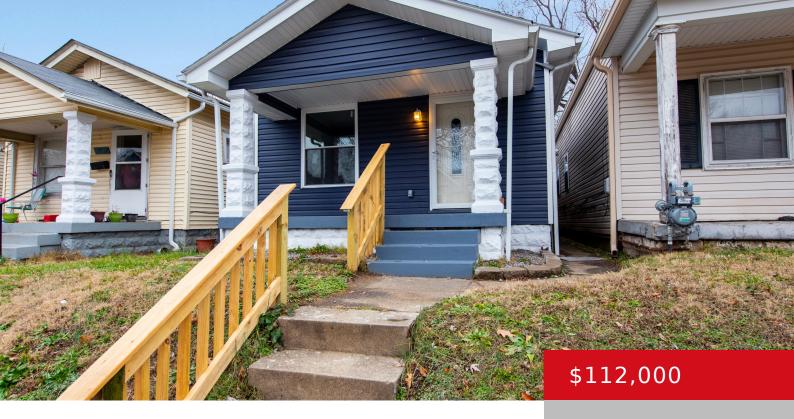

### 1731 W HILL ST, LOUISVILLE, KY 40210

https://zhomesre.com

Meet 1731 W Hill Street – your new sweet and beautiful haven! Fully renovated, this 2 bedroom 1 bathroom home offers the perfect blend of charm and modern living. Whether you're relaxing on the front porch or enjoying the privacy of the fenced backyard, every moment here is special. With off-street parking as a definite [...]

- 2 beds
- 1 hath
- Single Family Residence
- Pending
- 733 sq ft

#### **Basics**

**Type:** Single Family Residence **Status:** Pending

**Bedrooms: 2** beds **Bathrooms: 1** bath

**Area: 733** sq ft **Lot size: 3049.2** sq ft

Year built: 1925 County Or Parish: Jefferson