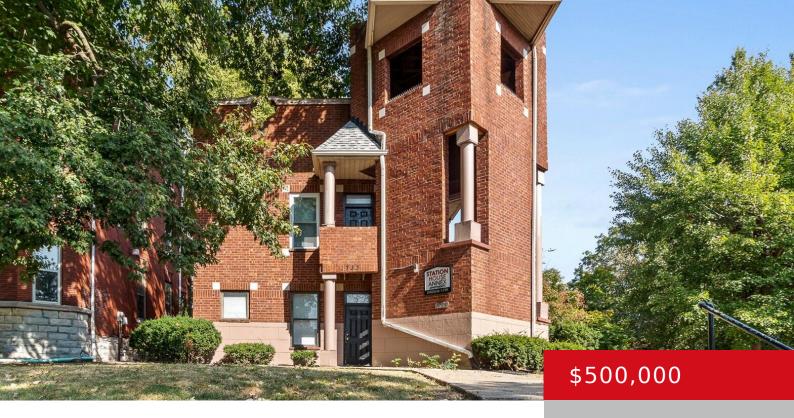

## 1733 S 3RD ST, LOUISVILLE, KY 40208

https://zhomesre.com

This eight studio corner lot property is in a highly desirable section of Old Louisville, blocks from U of L and Manual High School. There is off-street parking for four vehicles, and balcony or patios for all of the units, with no common area to maintain. The 100% occupied property is professionally managed, and has [...]

## Basics

Type: Apartment Bathrooms: 0 baths Lot size: 0 sq ft County Or Parish: Jefferson

Status: Active Area: 2328 sq ft Year built: 1980 Subdivision Name: NONE

## **Building Details**

Architectural Style: Traditional Roof: Pitched

Electric: MultiFamily Construction Materials: Brick