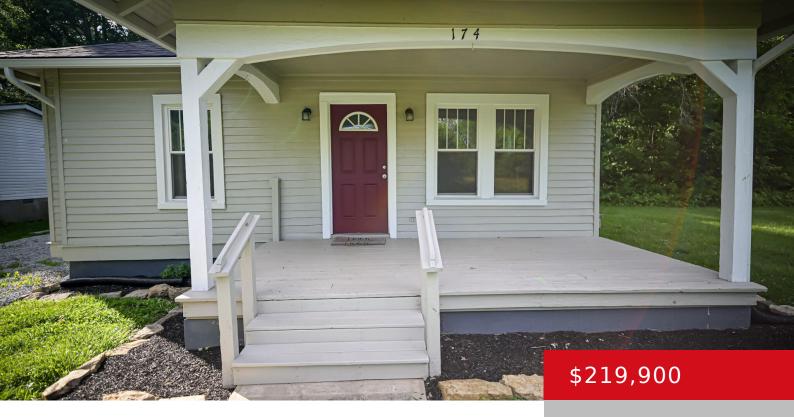

## 174 6TH AVE, SHEPHERDSVILLE, KY 40165

https://zhomesre.com

Welcome to this updated ranch, on a quiet cul-de-sac with easy access to I-65 and Louisville, ETown and Bardstown.. This home is a 3 bed/1 bath residence. As you walk up you notice the large front porch, great natural light in the living room with fireplace & dining. In the kitchen you have plenty of [...]

## **Basics**

**Type:** Single Family Residence **Status:** Active

Bedrooms: 3 beds

Area: 1201 sq ft

Bathrooms: 1 bath

Lot size: 7398 sq ft

Year built: 1950 County Or Parish: Bullitt

**Subdivision Name:** NONE **Bathrooms Full:** 1

## **Amenities & Features**

**Cooling:** Central Air **Fireplaces Total:** 1

**Exterior Features:** Porch **Utilities:** Electricity Connected, Fuel:Natural, Public Sewer, Public

Water

Parking Features: Driveway