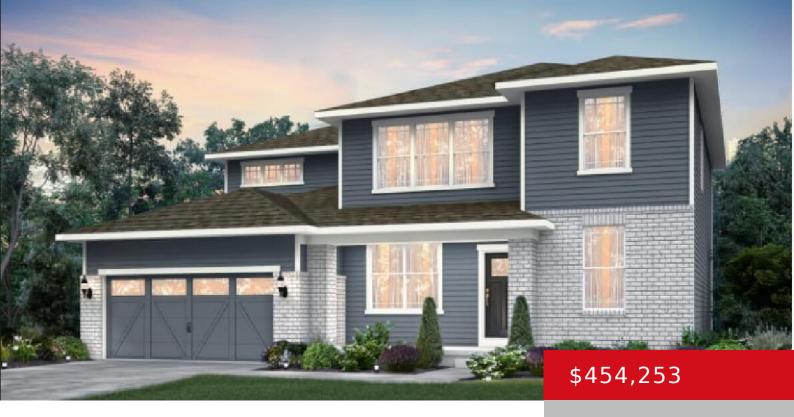

# 17500 SERENITY RIDGE CT, LOUISVILLE, KY 40023

https://zhomesre.com

- 4 heds
- 3 baths
- Single Family Residence
- Pending
- 2899 sq ft

#### **Basics**

**Type:** Single Family Residence

Bedrooms: 4 beds

**Area: 2899** sq ft

Year built: 2024

County Or Parish: Jefferson

**Bathrooms Full: 2** 

**Status:** Pending

Bathrooms: 3 baths

Lot size: 14380 sq ft

Lot Features: Sidewalk

**Subdivision Name: SHAKES RUN** 

## **Building Details**

Foundation Details: Slab, Poured Concrete Stories: 2

Electric: Residential Fencing: None

Roof: Shingle Construction Materials: Brick, Fiber Cement

**Garage Spaces:** 2 **Basement:** None

#### **Amenities & Features**

**Cooling:** Central Air **Exterior Features:** Patio, Porch

**Utilities:** Public Sewer, Public Water **Association Amenities:** Clubhouse, Fitness

Center, Playground, Pool