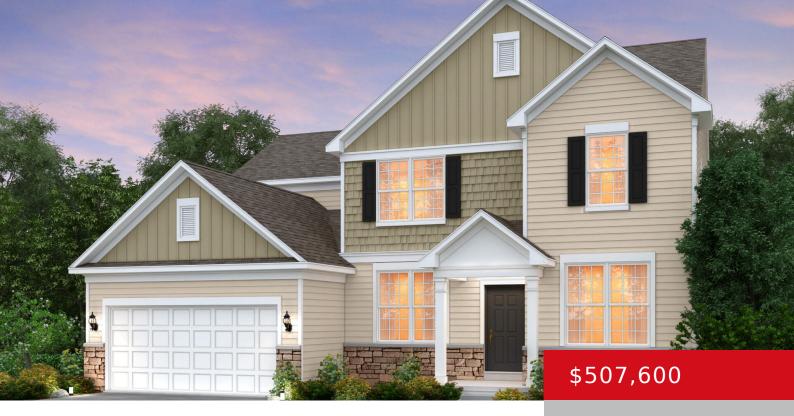

#### **17505 SERENITY RIDGE CT, FISHERVILLE, KY 40023**

https://zhomesre.com

- 5 beds
  - 4 baths
  - Single Family Residence
  - Pending
  - 3131 sq ft

#### Basics

Type: Single Family Residence Bedrooms: 5 beds Area: 3131 sq ft Year built: 2024 County Or Parish: Jefferson Bathrooms Full: 3 Status: Pending Bathrooms: 4 baths Lot size: 9535 sq ft Lot Features: Sidewalk Subdivision Name: SHAKES RUN

## **Building Details**

| Foundation Details: Poured Concrete | Stories: 2                                         |
|-------------------------------------|----------------------------------------------------|
| Electric: Residential               | Fencing: None                                      |
| Roof: Shingle                       | Construction Materials: Fiber Cement, Stone Veneer |
| Garage Spaces: 2                    | Basement: Walkout Unfinished                       |

# **Amenities & Features**

Cooling: Central AirExterior Features: Patio, Porch, DeckUtilities: Public Sewer, Public WaterAssociation Amenities: Clubhouse, Fitness<br/>Center, Playground, PoolParking Features: Attached, Entry Front,<br/>DrivewayHeating: Natural Gas