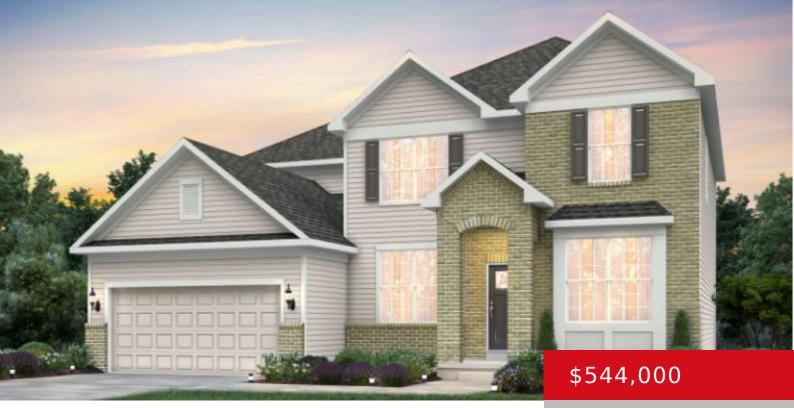

#### **17513 SERENITY RIDGE CT, FISHERVILLE, KY 40023**

https://zhomesre.com

- 5 beds
- 4 baths
- Single Family Residence
- Pending
- 3336 sq ft

### Basics

Type: Single Family Residence Bedrooms: 5 beds Area: 3336 sq ft Year built: 2024 County Or Parish: Jefferson Bathrooms Full: 3 Status: Pending Bathrooms: 4 baths Lot size: 11378 sq ft Lot Features: Sidewalk Subdivision Name: SHAKES RUN

## **Building Details**

Foundation Details: Poured Concrete Electric: Residential Roof: Shingle Garage Spaces: 2 Stories: 2 Fencing: None Construction Materials: Brick, Fiber Cement Basement: Walkout Unfinished

# **Amenities & Features**

Cooling: Central Air Utilities: Public Sewer, Public Water

**Parking Features:** Attached, Entry Front, Driveway

Exterior Features: Patio, Porch Association Amenities: Clubhouse, Fitness Center, Playground, Pool