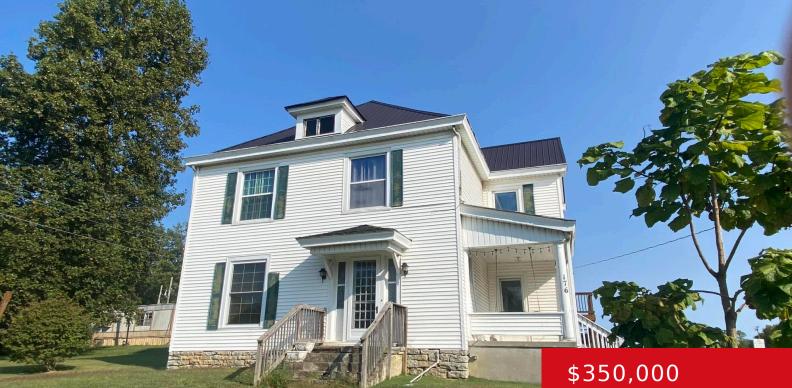

#### **176 FAIRFIELD HILL RD, BLOOMFIELD, KY** 40008

https://zhomesre.com

Come see this beautiful historic home built in 1900! Located in Bloomfield right next to the community park and walking distance to downtown. There are 4BR's, & 2BA's with over 2600sqft. Geothermal heating/air, hardwood flooring, beautiful staircase in foyer, large deck located off the master. Schedule today to see all this home has to offer.

#### Basics

Type: Single Family Residence Bedrooms: 4 beds Area: 2673 sq ft Year built: 1900 Subdivision Name: NO

Status: Active Bathrooms: 2 baths Lot size: 21780 sq ft County Or Parish: Nelson Bathrooms Full: 2

# **Building Details**

Foundation Details: Crawl Space Electric: Residential Construction Materials: Aluminum Siding Stories: 2 Roof: Metal Basement: None