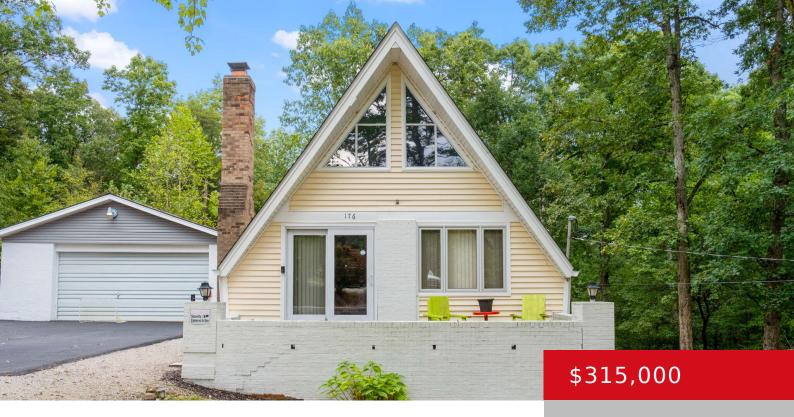

# 176 SANDY HILL RD, SHEPHERDSVILLE, KY 40229

https://zhomesre.com

Want the ultimate cabin in the woods, but don't want to be too far from the city? Look no further! This beautiful A-frame features over 2 acres of gorgeous wooded KY land, as well as a 2.5 car detached garage. The home is nestled in a very quiet street and offers privacy as well as [...]

- 2 heds
- 2 haths
- Single Family Residence
- Active
- 1782 sq ft

#### **Basics**

**Type:** Single Family Residence

Bedrooms: 2 beds

**Area: 1782** sq ft **Year built:** 1975

County Or Parish: Bullitt

**Bathrooms Full:** 1

Status: Active

Bathrooms: 2 baths