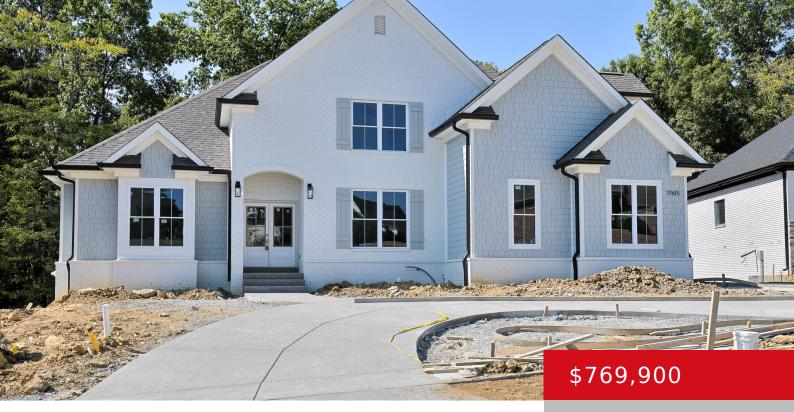

#### 17615 FOX SPRING WAY, LOUISVILLE, KY 40245

https://zhomesre.com

NEW CONSTRUCTION! Nearly complete on this beautiful 1 1/2 story tucked back in the neighborhood with spectacular wooded views. So many amazing one of a kind finishes in this one and half story home. From the high end gourmet kitchen with a built in pantry and coffee bar, 2 bedrooms on the main floor including [...]

- 5 beds
- 3 baths
- Single Family Residence
- Active
- 3146 sq ft

### Basics

Type: Single Family Residence Bedrooms: 5 beds Area: 3146 sq ft Year built: 2024 County Or Parish: Jefferson Bathrooms Full: 3 Status: Active Bathrooms: 3 baths Lot size: 12632.4 sq ft Lot Features: Cul De Sac Subdivision Name: MEREMONT