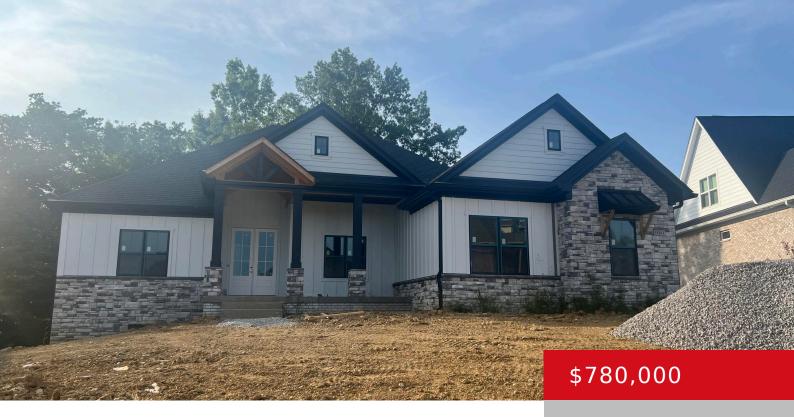

# 17617 FOX SPRING WAY, LOUISVILLE, KY 40245

https://zhomesre.com

Currently Under Construction by Paramount Quality Custom Homes, this beautiful walk-out ranch will feature 5 bedrooms, 3.5 bathrooms, a covered deck, patio, and a 3-car garage. With upscale amenities, it promises luxurious living upon completion with 3500 SQFT of TOTAL Finished Living Space.

#### **Basics**

**Type:** Single Family Residence **Status:** Active Under Contract

**Bedrooms: 5** beds **Bathrooms: 4** baths

**Area: 3497** sq ft **Lot size: 11325.6** sq ft

Year built: 2024 Lot Features: Level