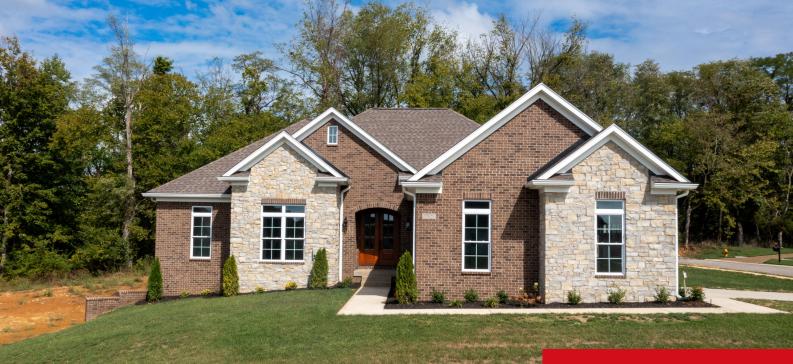

#### 17625 FOX SPRING WAY, LOUISVILLE, KY 40245

https://zhomesre.com

Superb custom built home in Meremont. Double entry doors welcome you and guests to the foyer which leads directly into the open and spacious great room with gas fireplace and built-in shelves & cabinets. The cook in the home will enjoy the well equipped kitchen with a 5 burner gas stove, stylish hood vent, GE [...]

- \$695,000
- 3 beds
- 3 baths
- Single Family Residence
- Active
- 2250 sq ft

### Basics

Type: Single Family Residence Bedrooms: 3 beds Area: 2250 sq ft Year built: 2024 County Or Parish: Jefferson Bathrooms Full: 2 Status: Active Bathrooms: 3 baths Lot size: 15681.6 sq ft Lot Features: Corner, Level Subdivision Name: MEREMONT

Stories: 1 Fencing: None Construction Materials: Brk/Ven, Stone Veneer Basement: Walkout Unfinished