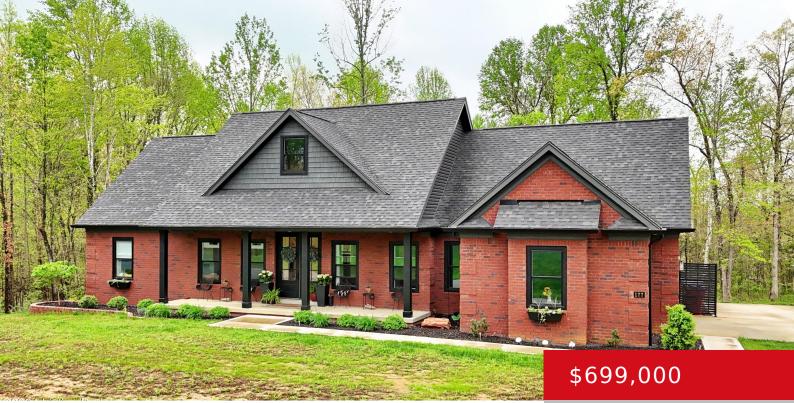

#### **177 FERNDALE DR, ELIZABETHTOWN, KY** 42701

https://zhomesre.com

A remarkable well thought out floor plan. As you enter the oversized entryway you are greeted by a HUGE great room overlooking the well appointed kitchen with granite counter tops. Continue your journey to the master bedroom suite leading into the gorgeous master bath. Walk in closets, soaking tub and a large tiled shower, double [...]

- 3 beds
- 3 baths
- Single Family Residence
- Pending
- 2524 sq ft

### Basics

Type: Single Family Residence Bedrooms: 3 beds Area: 2524 sq ft Year built: 2021 Subdivision Name: FERNWOOD Status: Pending Bathrooms: 3 baths Lot size: 52707.6 sq ft County Or Parish: Hardin Bathrooms Full: 2