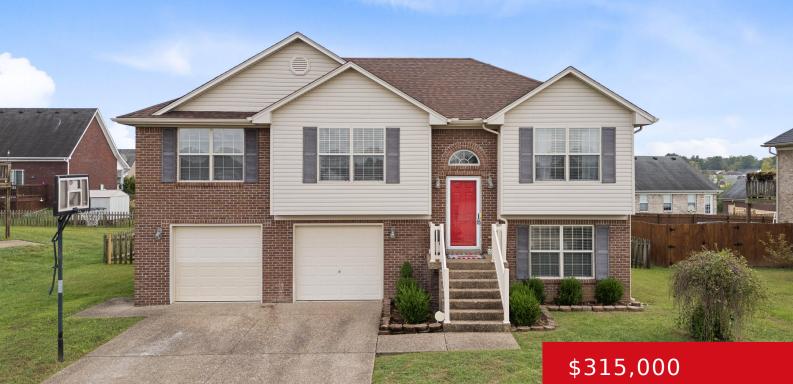

#### **177 HALCOMB CT, MT WASHINGTON, KY** 40047

https://zhomesre.com

Welcome to 177 Halcomb Court in Mt. Washington, KY - a meticulously maintained, all-brick/vinyl home that is just 18 years young! Lovingly situated in the quiet community of the Reserves of Bethel Branch, this spacious beauty offers an impressive open floor plan and stunning updates throughout. The kitchen has been beautifully upgraded with rich dark [...]

### Basics

Type: Single Family Residence Bedrooms: 4 beds Area: 1748 sq ft Year built: 2006 Subdivision Name: RESERVES OF BETHEL BRANCH Status: Pending Bathrooms: 2 baths Lot size: 8712 sq ft County Or Parish: Bullitt Bathrooms Full: 2