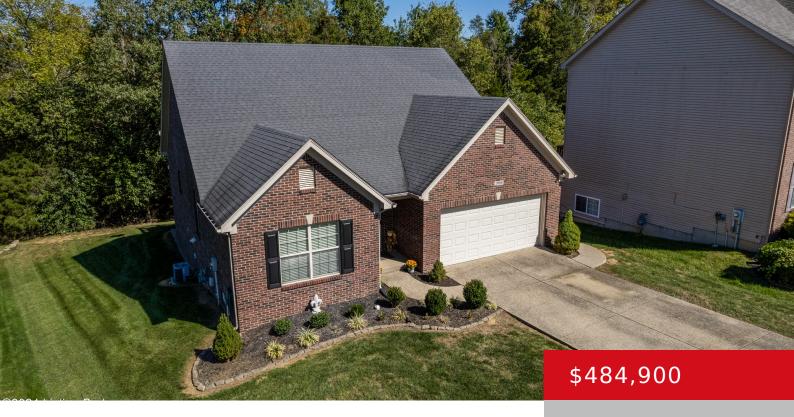

# 17818 BIRCH BEND CIR, FISHERVILLE, KY 40023

https://zhomesre.com

Fantastic all-brick walkout ranch located on a cul-de-sac in the desirable Arlington Meadows neighborhood. Just minutes from Beckley Creek Park and Valhalla Golf Course, this home is designed for today's lifestyle with five bedrooms and three full baths, a professionally fin. walkout with two bedrooms, family rm and LUX bathroom. The tranquil tree lined backyard [...]

#### **Basics**

**Type:** Single Family Residence **Status:** Active

Bedrooms: 5 beds Bathrooms: 3 baths

Area: 2908 sq ft Lot size: 10001 sq ft

Year built: 2010 Lot Features: Cul De Sac

County Or Parish: Jefferson Subdivision Name: ARLINGTON MEADOWS

## **Building Details**

**Foundation Details:** Poured Concrete **Stories:** 1

Electric: Residential Fencing: None

Roof: Shingle Construction Materials: Brick
Garage Spaces: 2 Basement: Walkout Finished