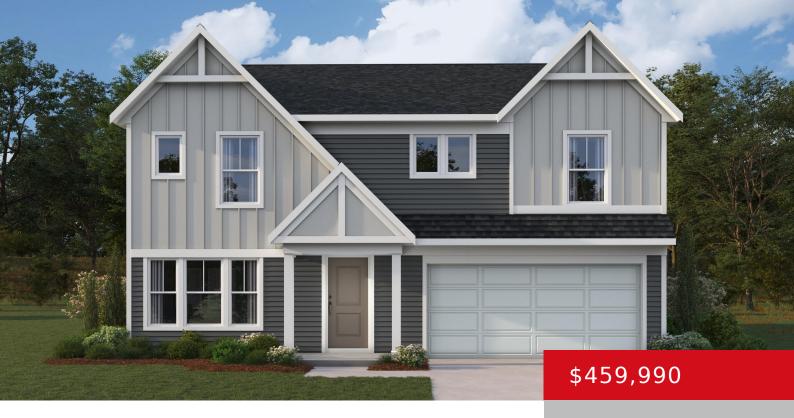

# 17823 BRIDLE RUN DR, LOUISVILLE, KY 40245

https://zhomesre.com

Gorgeous new Jensen Modern Retreat plan by Fischer Homes in beautiful Bridle Run featuring a covered front porch. Once inside you'll find a private 1st floor study with double doors. Open concept design with an island kitchen with stainless steel appliances, upgraded cabinetry with 42 inch uppers and soft close hinges, gleaming granite counters, large [...]

- 4 heds
- 3 haths
- Single Family Residence
- Active
- 2793 sq ft

#### **Basics**

**Type:** Single Family Residence **Status:** Active

Bedrooms: 4 beds

Area: 2793 sq ft

Lot size: 6000 sq ft

Year built: 2024 County Or Parish: Jefferson

**Subdivision Name:** BRIDLE RUN **Bathrooms Full:** 2