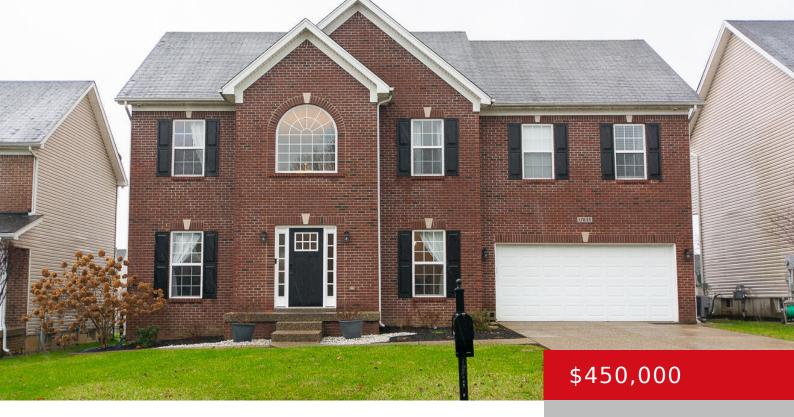

# 17833 BIRCH BEND CIR, LOUISVILLE, KY 40023

https://zhomesre.com

Welcome to your dream home! This beautiful two-story gem has everything you need to live comfortably and entertain in style. The first floor has gleaming hardwood floors throughout. An eatin kitchen perfect for casual meals and morning coffee, with plenty of space for family and friends to gather. Upstairs, you'll find 4 generous bedrooms. The [...]

- 4 heds
- 4 haths
- Single Family Residence
- Active Under Contract
- 3234 sq ft

#### **Basics**

**Type:** Single Family Residence **Status:** Active Under Contract

**Bedrooms: 4** beds **Bathrooms: 4** baths

**Area: 3234** sq ft **Lot size: 10019** sq ft

Year built: 2007 Lot Features: DeadEnd