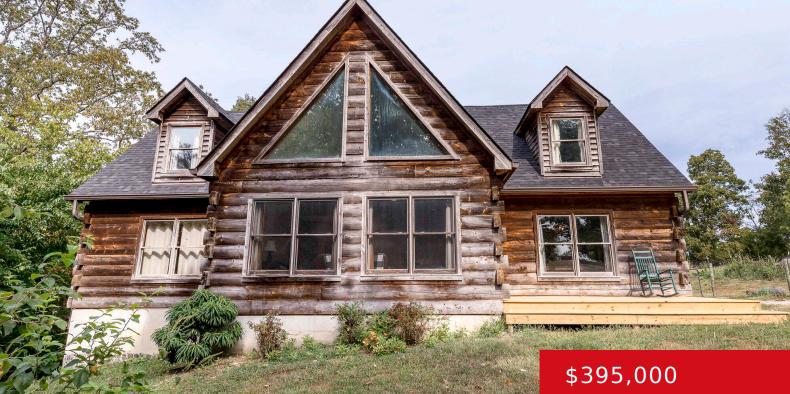

### **179 BLUFFVIEW DR, TAYLORSVILLE, KY** 40071

https://zhomesre.com

Looking for an escape? Enjoy all four seasons in this 4 to 5 bedroom, 3-1/2 bath one owner log home that sits on 5.66 acres of land in Elk Creek area of Taylorsville/Spencer County. Just 15 minutes to stunning Taylorsville Lake with quick and easy access to Shelbyville and Louisville. New roof and new first [...]

## Basics

Type: Single Family Residence Bedrooms: 4 beds Area: 3644 sq ft Year built: 2005 County Or Parish: Spencer Bathrooms Full: 3 Status: Active Bathrooms: 4 baths Lot size: 246549.6 sq ft Lot Features: Cleared, Irregular, Wooded Subdivision Name: THE BLUFF

# **Building Details**

Foundation Details: Poured Concrete Electric: Residential Roof: Shingle Basement: Walkout Part Fin Stories: 2 Fencing: Partial, Farm Construction Materials: Log

# **Amenities & Features**

Cooling: Central Air

**Utilities:** Electricity Connected, Propane, Septic System, Public Water

Heating: Electric, Forced Air

**School Information** 

**Exterior Features:** Pool - Above Ground, Porch, Deck, Pond