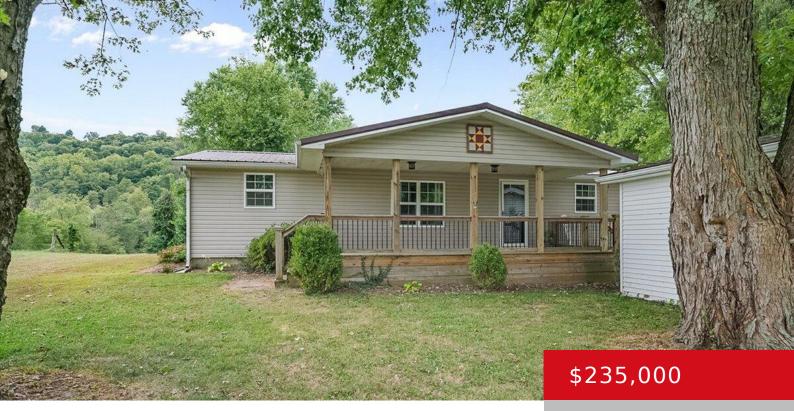

## 180 RICHWOOD RD, MILTON, KY 40045

https://zhomesre.com

Nestled up against hundreds of acres of farm land, this house is really something. Fantastic space with two living rooms, 4 bedrooms + an office/flex room, and two full baths. Tastefully updates have been made to this home and the space is functional, stylish and comfortable. On the outside, in addition to the setting, this [...]

## Basics

Type: Single Family Residence Bedrooms: 4 beds Area: 1881 sq ft Year built: 1974 County Or Parish: Trimble Bathrooms Full: 2 Status: Pending Bathrooms: 2 baths Lot size: 45738 sq ft Lot Features: DeadEnd Subdivision Name: NONE

# **Building Details**

Foundation Details: Concrete Blk Electric: Residential Construction Materials: Vinyl Siding Basement: None Stories: 1 Roof: Metal Garage Spaces: 4

# **Amenities & Features**

Cooling: Central AirExterior Features: Porch, DeckUtilities: Public Sewer, Public WaterParking Features: Detached, Entry Front, See RemarksHeating: Electric