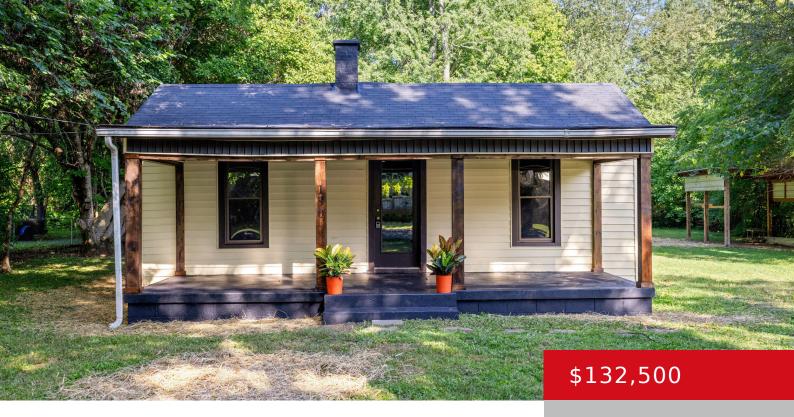

### **180 RUSSELL ST, JUNCTION CITY, KY 40440**

https://zhomesre.com

You won't want to miss this complete remodel! Everything you see is new! Floors, cabinets, fixtures, etc! A great opportunity for a house that feels like new at a bargain price. With a large, partially fenced in backyard, you'll feel right at home. Come check this home out before it's gone!

### **Basics**

**Type:** Single Family Residence

Bedrooms: 2 beds

Area: 950 sq ft

Lot size: 9583 sq ft

County Or Parish: Boyle Subdivision Name: NONE

Status: Active

**Bathrooms Full:** 1