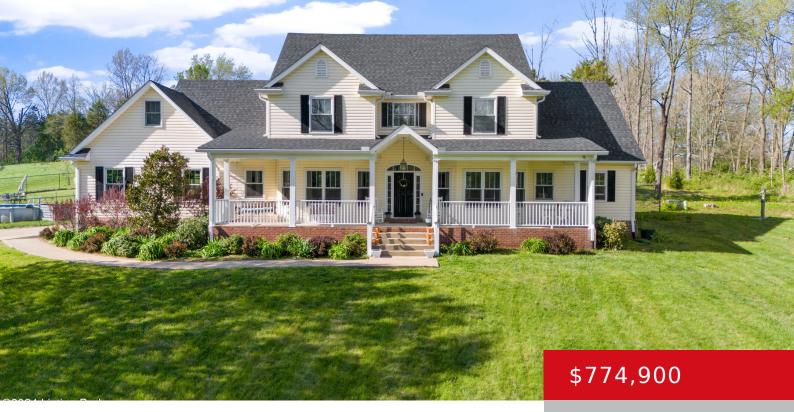

#### **1800 LONG RUN RD, LOUISVILLE, KY 40245** https://zhomesre.com

PRICED BELOW RECENT APPRAISED VALUE! Welcome home! If you are looking for land inside of Jefferson County- this home is for you! Less than a mile from Long Run Park, this beauty is nestled on 7 peaceful, private acres. Offering 5 bedrooms, 3.5 bathrooms and over 3300 square feet, you will not run out of [...]

- 5 beds
- 4 baths
- Single Family Residence
- Active
- 3681 sq ft

### Basics

Type: Single Family Residence Bedrooms: 5 beds Area: 3681 sq ft Year built: 2000 Subdivision Name: NONE Status: Active Bathrooms: 4 baths Lot size: 305355.6 sq ft County Or Parish: Jefferson Bathrooms Full: 3