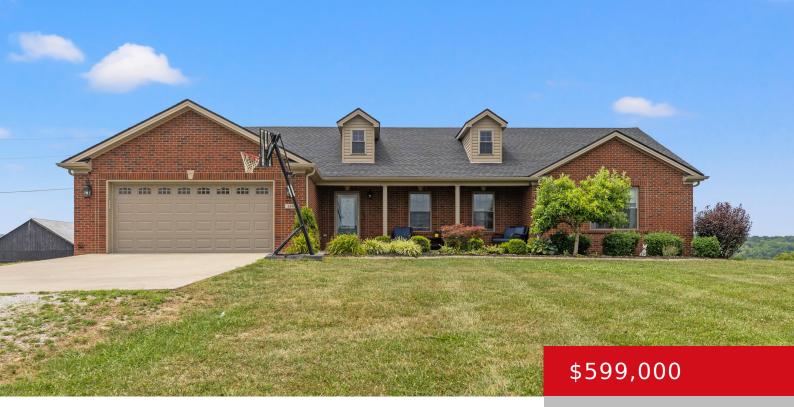

# 1801 DEVILS HOLLOW RD, FRANKFORT, KY 40601

https://zhomesre.com

- . . . .
- 3 haths
- Single Family Residence
- Active
- 3930 sq ft

Google

Map data @2024