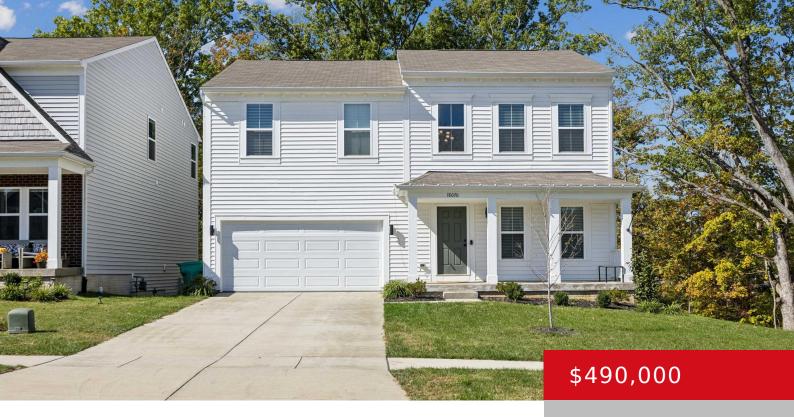

# 18070 BRIDLE RUN DR, LOUISVILLE, KY 40245

https://zhomesre.com

Welcome to this Beautiful East Facing 4 Bedroom 2.5 Bath house in beautiful Bridle Run featuring a formal living room and dining room. New PUBLIX is planned to be opened mins away from this home. Open concept with an island kitchen with stainless steel appliances, upgraded cabinetry with 42 inch uppers , walk-in pantry and [...]

#### **Basics**

**Type:** Single Family Residence **Status:** Active

Bedrooms: 4 beds

Area: 2452 sq ft

Lot size: 6586 sq ft

Year built: 2023 County Or Parish: Jefferson

**Subdivision Name:** BRIDLE RUN **Bathrooms Full:** 2

## **Building Details**

**Foundation Details:** Poured Concrete **Stories:** 2

Electric: Residential Fencing: None

Roof: Shingle Construction Materials: Brick, Vinyl Siding

Garage Spaces: 2 Basement: Walkout Unfinished