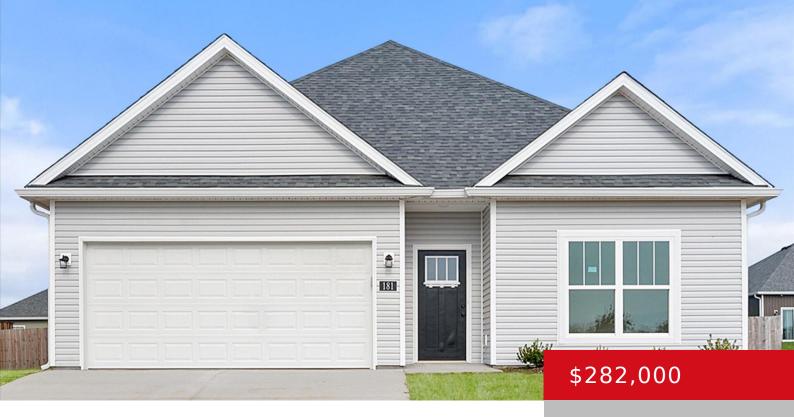

### **181 HARVEST DR, EMINENCE, KY 40019**

https://zhomesre.com

New Construction! Enjoy country living with all the amenities close by. Walk to Eminence Schools, shopping and restaurants. This 3 bedroom, 2 bath quality built home offers Quartz countertops with custom cabinets including crown molding in Kitchen, upgraded appliances, insulated garage with keypad, 5ft walk-in shower in Master bath, spacious closets, and much more. Local [...]

#### **Basics**

**Type:** Single Family Residence **Status:** Active

Bedrooms: 3 beds

Area: 1452 sq ft

Bathrooms: 2 baths

Lot size: 10890 sq ft

Year built: 2024 County Or Parish: Henry

**Subdivision Name:** QUAIL RUN **Bathrooms Full:** 2

# **Building Details**

Foundation Details: Slab Stories: 1

Electric: Residential Roof: Shingle

**Construction Materials:** Wood Frame, Vinyl Siding Garage Spaces: 2

Basement: None