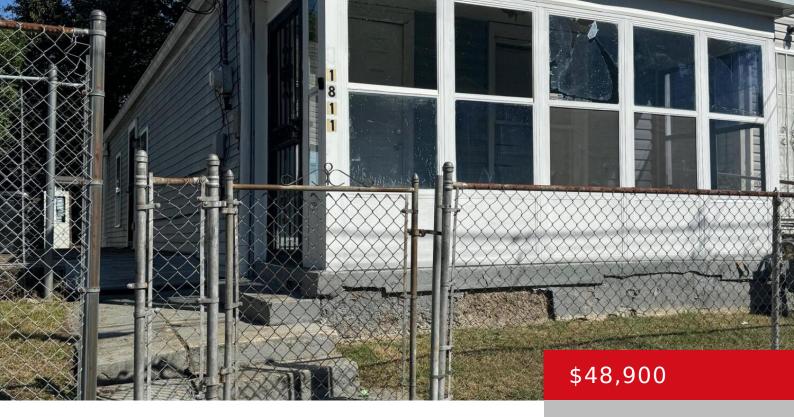

### 1811 OWEN ST, LOUISVILLE, KY 40203

https://zhomesre.com

Looking for a ready to move in home or rent ready and one to work on?? Here you go, this property is a package deal with the home next door at 1813 Owen st Lots of great opportunities. This home has been used as a rental until recently and the seller has decided to move [...]

- 2 heds
- 1 hath
- Single Family Residence
- Pending
- 870 sq ft

### **Basics**

**Type:** Single Family Residence

**Bedrooms: 2** beds

**Area: 870** sq ft

Year built: 1900

**Subdivision Name: NONE** 

**Status:** Pending

Bathrooms: 1 bath

# **Building Details**

Stories: 1 Electric: Residential

Fencing: Wood, Chain Link Roof: Shingle

**Construction Materials:** Brick **Basement:** None