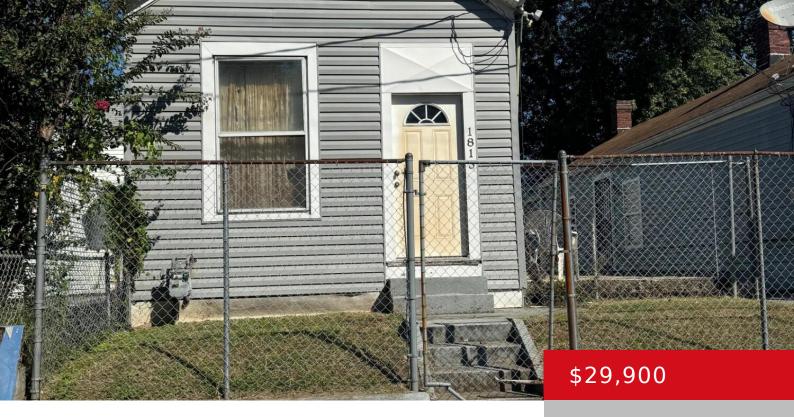

### 1813 OWEN ST, LOUISVILLE, KY 40203

https://zhomesre.com

INVESTORS looking for your next project?? With this package deal you could be collecting rent from one property while renovating the other...This home is being sold as a package with 1811 Owen street, next door. This one has great potential and could make a nice 2 bedroom home with an existing large deck in between [...]

#### **Basics**

**Type:** Single Family Residence **Status:** Pending

**Bedrooms: 2** beds **Bathrooms: 1** bath

**Area: 0** sq ft **Lot size: 20037.6** sq ft

**Year built:** 1900 **County Or Parish:** Jefferson

# **Building Details**

Stories: 1 Electric: Residential

Fencing: Wood, Chain Link Roof: Shingle

**Construction Materials:** Wood Frame, Vinyl Siding **Basement:** None

# **Amenities & Features**

Cooling: None Exterior Features: Deck

Utilities: Public Sewer, Public WaterParking Features: Street

**Heating:** Other