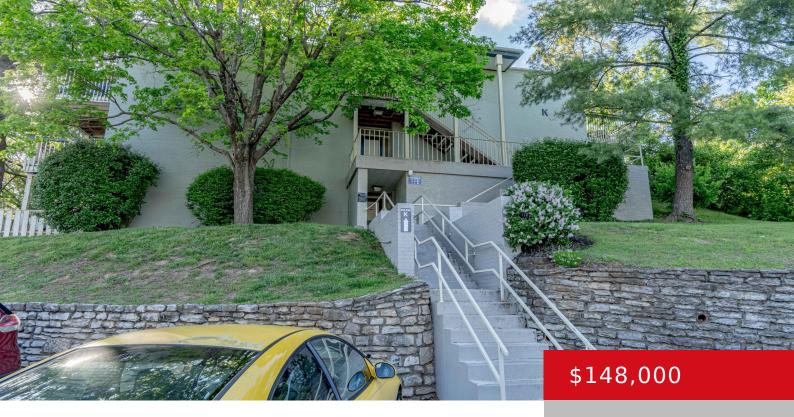

# 1815 GARDINER LN, K-95, LOUISVILLE, KY 40205

https://zhomesre.com

Welcome to this spacious 2 bed, 2 bath condo in a prime Louisville location! Featuring a smart and open layout, the large rooms provide ample living and entertaining space. Plenty of storage ensures everything has its place, making the home both functional and comfortable. Enjoy access to community amenities, including a refreshing pool, tennis court, [...]

#### **Basics**

**Type:** Condominium **Status:** Active

Bedrooms: 2 beds Bathrooms: 2 baths

**Area: 1172** sq ft **Lot size: 0** sq ft

Year built: 1979 County Or Parish: Jefferson

**Subdivision Name:** LAKEVIEW WEST **Bathrooms Full:** 2