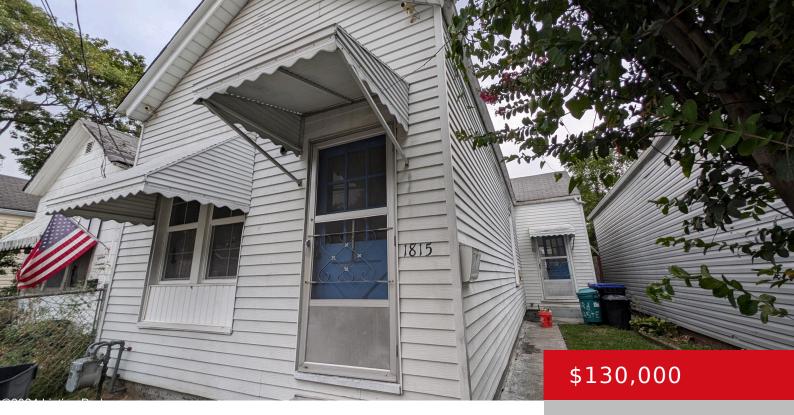

### 1815 OWEN ST, LOUISVILLE, KY 40203

https://zhomesre.com

Not done polishing yet. Kitchen and Bathroom are being completed. Remodeled and fenced-in, this two-bedroom home features new HVAC, a butcher block kitchen, an extra shed, and an extended patio. It's perfect for a homeowner or as a rental property.

#### **Basics**

**Type:** Single Family Residence **Status:** Active

Bedrooms: 2 beds Bathrooms: 1 bath

Area: 850 sq ft Lot size: 2178 sq ft

Year built: 1900 Lot Features: Sidewalk

County Or Parish: Jefferson Subdivision Name: PORTLAND

# **Building Details**

**Foundation Details:** Poured Concrete **Stories:** 1

**Electric:** Residential **Fencing:** Full, Chain Link

Roof: Shingle Construction Materials: Vinyl Siding

Basement: None

### **Amenities & Features**

Cooling: Central Air Exterior Features: Patio

**Parking Features:** Street

**Utilities:** Electricity Connected, Fuel:Natural, Public Sewer, Public

Water

**Heating:** Electric, Natural Gas