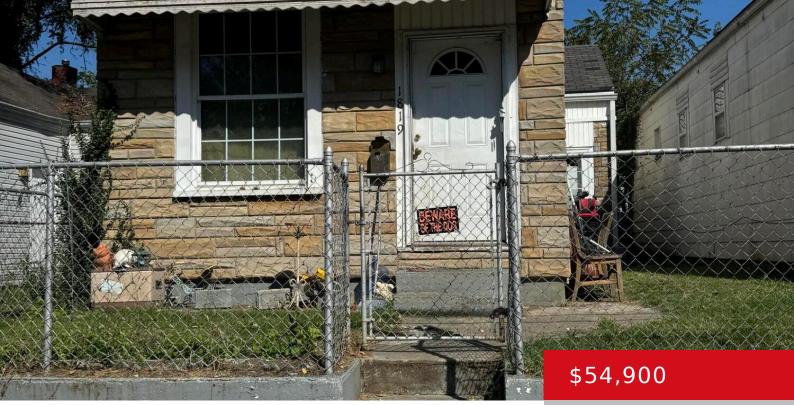

#### **1819 OWEN ST, LOUISVILLE, KY 40203**

https://zhomesre.com

Looking for an income driven property? This home has a long term tenant paying \$700 per month at this 2 bedroom 1 bath home in the Portland area....This home has a driveway for off street parking. . Opportunity to also own another 2 properties at 1811 & 1813 Owen if you would like to have [...]

### Basics

Type: Single Family Residence Bedrooms: 2 beds Area: 929 sq ft Year built: 1920 County Or Parish: Jefferson Bathrooms Full: 1 Status: Pending Bathrooms: 1 bath Lot size: 2613.6 sq ft Lot Features: Sidewalk Subdivision Name: NONE

# **Building Details**

Stories: 1 Fencing: Chain Link Construction Materials: Wood Frame, Stone, Vinyl Siding

Electric: Residential Roof: Shingle Basement: None