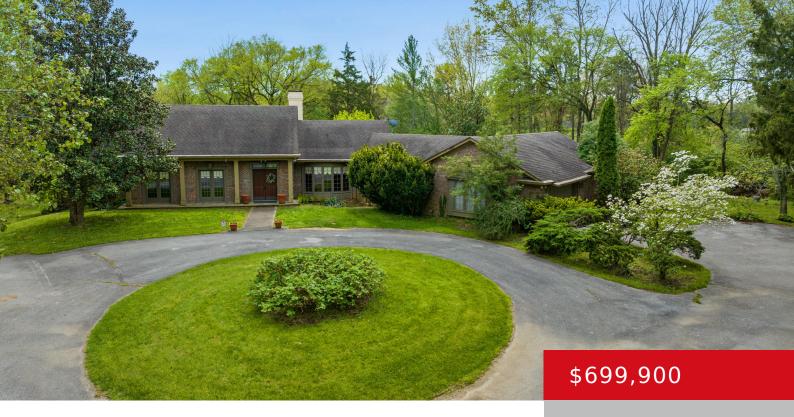

# 1820 OLD FRANKFORT RD, LAWRENCEBURG, KY 40342

https://zhomesre.com

Embrace the opportunity to create your dream retreat on this expansive 10-acre property! Tucked away in a secluded setting, this home is bursting with potential and awaits your personal touch. With its charming features, it's the perfect canvas for bringing your vision to life. Inside, you'll be greeted by the timeless allure of beautiful trim [...]

### **Basics**

**Type:** Single Family Residence

Bedrooms: 6 beds

**Area: 5441** sq ft

Year built: 1980

County Or Parish: Anderson

**Bathrooms Full: 4** 

**Status:** Active

Bathrooms: 5 baths

**Lot size: 435600** sq ft

Lot Features: See Remarks, Wooded

**Subdivision Name: RURAL** 

# **Building Details**

Foundation Details: Poured Concrete Stories: 1

Electric: Residential Roof: Shingle

**Construction Materials:** Brk/Ven **Garage Spaces:** 2

**Basement:** Walkout Finished

#### **Amenities & Features**

**Cooling:** Central Air **Exterior Features:** Porch, Deck, Hot Tub

Utilities: Other, Public Water Parking Features: Attached

**Heating:** Forced Air