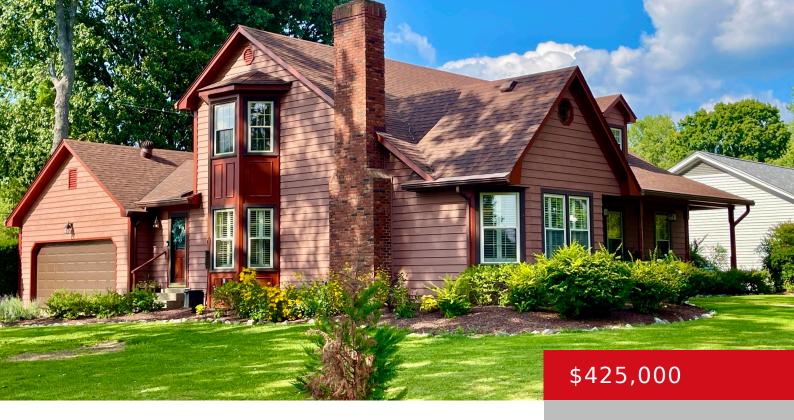

## 1828 ARBORO PL, LOUISVILLE, KY 40220

https://zhomesre.com

Welcome home to this beautifully updated 2-owner home on a quiet dead-end street. Perfect for anyone looking for a quiet, peaceful home while still having the luxury of city living. This massive corner lot home is within walking distance of Des Pres Park and only a few short minute drive to shopping, dining, and the [...]

- 3 beds
- 4 haths
- Single Family Residence
- Active Under Contract
- 3564 sq ft

### **Basics**

**Type:** Single Family Residence

Bedrooms: 3 beds Area: 3564 sq ft Year built: 1987

County Or Parish: Jefferson

**Bathrooms Full:** 3

**Status:** Active Under Contract

Bathrooms: 4 baths
Lot size: 12258 sq ft
Lot Features: Corner