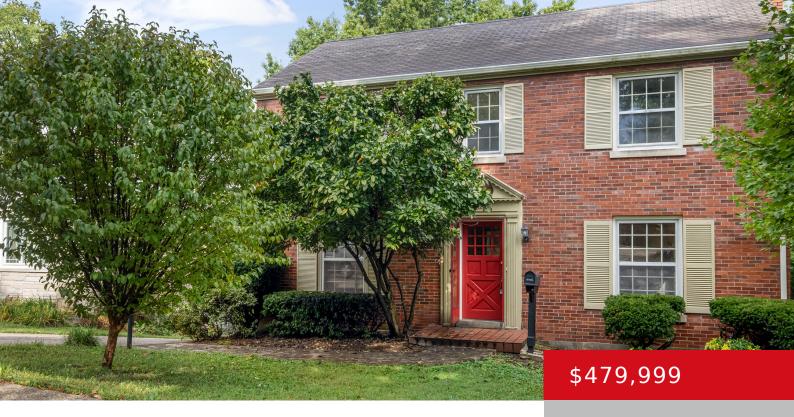

### 1829 WOODFILL WAY, LOUISVILLE, KY 40205

https://zhomesre.com

Welcome to 1829 Woodfill Way! This beautifully designed 2-story residence boasts over 3,200 square feet of luxurious living space, perfectly blending style and comfort. As you step inside, you'll be greeted by hardwood floors that flow throughout the main level, creating an inviting atmosphere. Located in the Highlands neighborhood, you're just minutes away from schools, [...]

- 4 heds
- 3 haths
- Single Family Residence
- Active
- 3261 sq ft

### **Basics**

**Type:** Single Family Residence **Status:** Active

Bedrooms: 4 beds Bathrooms: 3 baths

**Area: 3261** sq ft **Lot size: 9147.6** sq ft

Year built: 1946 County Or Parish: Jefferson

**Subdivision Name: NONE Bathrooms Full: 2** 