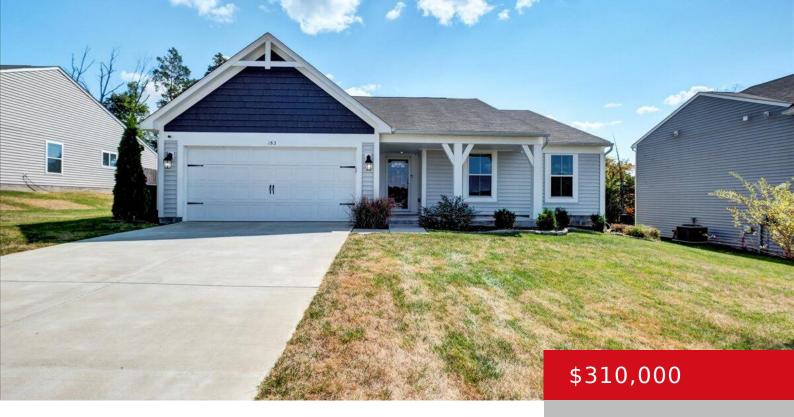

# 183 BLUE RIDGE CIR, MT WASHINGTON, KY 40047

https://zhomesre.com

This beautiful Craftsman style, Ranch home, has 3 bedrooms and 2 full bathrooms. The primary bedroom has its own private bath with separate tub and step-in shower, and its very own toilet closet. The walk-in closet, well you just need to see that space to appreciate it. There are two additional large bedrooms with nice [...]

#### **Basics**

**Type:** Single Family Residence **Status:** Active

Bedrooms: 3 beds

Area: 1621 sq ft

Lot size: 9147.6 sq ft

Year built: 2021 Lot Features: Sidewalk, Cleared, Level
County Or Parish: Bullitt Subdivision Name: BOGARD WOODS