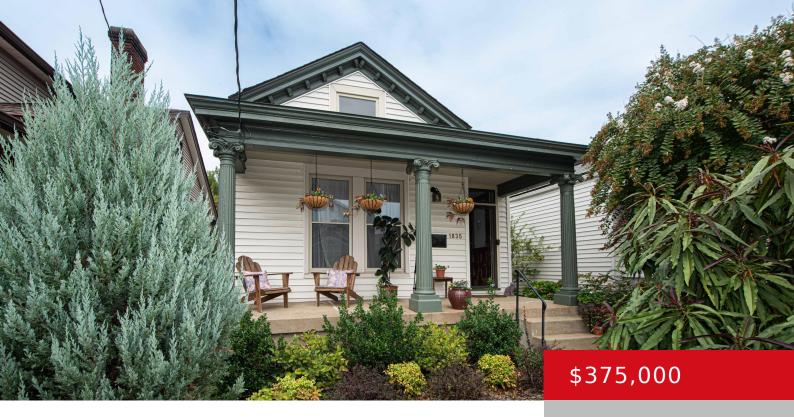

## 1835 STEVENS AVE, LOUISVILLE, KY 40205

https://zhomesre.com

Nestled in the heart of the Highlands, this charming 2-bedroom, 2-bath home offers the perfect blend of historic charm and modern luxury. Original hardwood floors, high ceilings, and spacious rooms reflect the neighborhood's beloved character, while the beautifully updated bathrooms and a stunning, fully renovated kitchen bring in fresh, contemporary elegance. The kitchen is a [...]

## **Basics**

**Type:** Single Family Residence **Status:** Pending

**Bedrooms: 2** beds **Bathrooms: 2** baths

Area: 1540 sq ft
Year built: 1900
Lot Features: Sidewalk

County Or Parish: Jefferson Subdivision Name: NONE