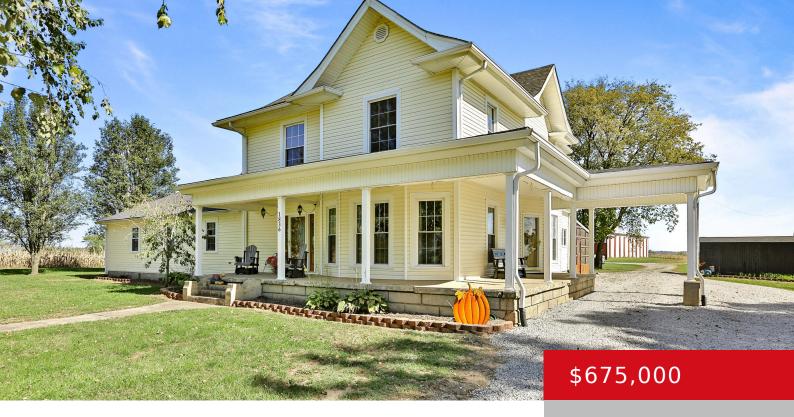

# 1836 ELLIS RD, EMINENCE, KY 40019

https://zhomesre.com

FARMHOUSE CHARMER SITTING ON 2.36 ACRES JUST OUTSIDE OF TOWN!! This grand beauty has all of the character & space you have been searching for. The wrap around porch is idyllic for relaxing & taking in the surrounding views of countryside. Step into the large foyer with staircase & see the old world details that [...]

- 5 heds
- 3 haths
- Single Family Residence
- Active
- 4800 sq ft

**Basics** 

Type: Single Family Residence

Bedrooms: 5 beds Area: 4800 sq ft

County Or Parish: Shelby

**Bathrooms Full: 2** 

**Status:** Active