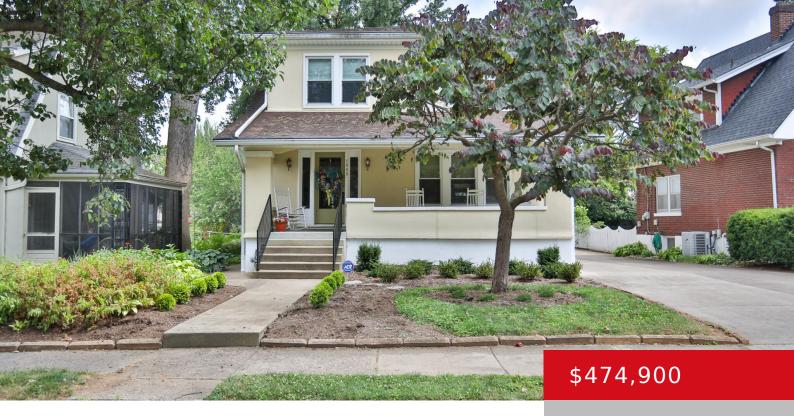

### **1848 PRINCETON DR, LOUISVILLE, KY 40205**

https://zhomesre.com

Stunning 3-bedroom home in the sough-after Highlands features huge Living room with stained glass window and gas fireplace, dining area with bay window and built-in china cabinets. Updated kitchen with maple cabinetry & gas range. Remodeled bathrooms with double vanities in the primary suite. Beautifully finished hardwood floors, custom trim, crown Moulding. Newer energy efficient [...]