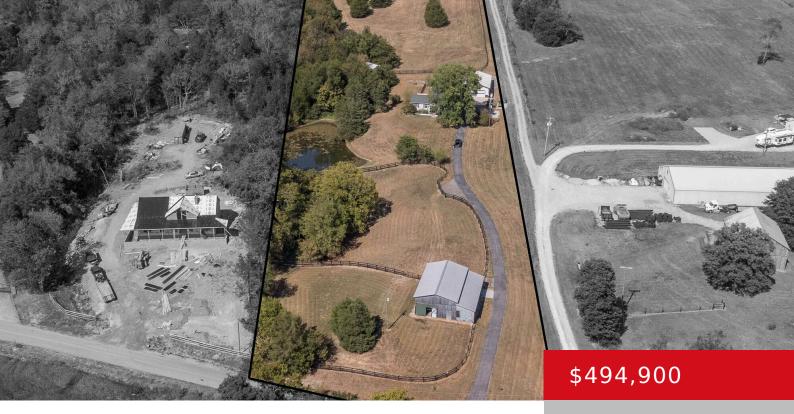

# 1860 PLUM CREEK RD, TAYLORSVILLE, KY 40071

https://zhomesre.com

Horse Lovers, get out of the city and check out this beautiful home surrounded by a beutifully set up farm with nearly 8 acres, nice outbuildings, pastures, pond, and wooded area. This one has it all. This lovely 4 br,2 full bath home offers a Formal living room, nice kitchen with appliances, Large family room [...]

### **Basics**

**Type:** Single Family Residence

**Bedrooms: 4** beds **Bathrooms: 2** baths

**Area: 1930** sq ft **Lot size: 335412** sq ft

Year built: 1976 Lot Features: Cleared, Wooded

Status: Active

County Or Parish: Spencer Subdivision Name: NONE

## **Amenities & Features**

**Cooling:** Central Air **Fireplaces Total:** 1

**Exterior Features:** Patio, Out Buildings, Porch, **Utilities:** Electricity Connected, Propane,

Water Front, Deck, Pond Septic System, Public Water