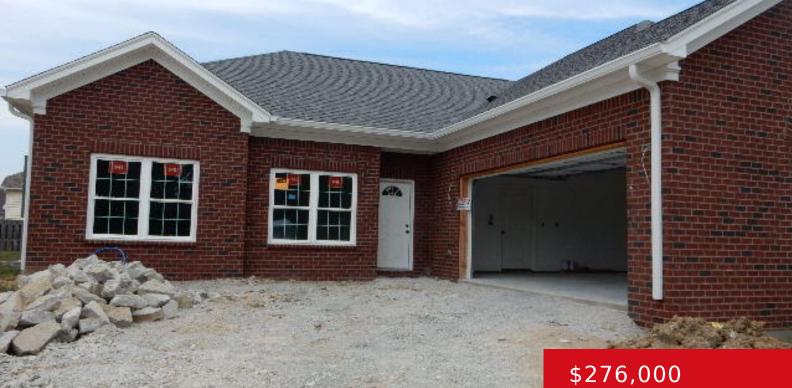

#### **187 BULLITT CREEK DR, SHEPHERDSVILLE, KY 40165**

https://zhomesre.com

2 bedroom, 2 bath condo with office are. Quality built home with open floor plan. Large primary bedroom with walk in shower and large walk in closet. Custom wood work, granite. Convenient area.

#### Basics

Type: CondominiumStatus: ActiveBedrooms: 2 bedsBathrooms: 2 bathsArea: 1564 sq ftLot size: 0 sq ftYear built: 2024Lot Features: LevelCounty Or Parish: BullittSubdivision Name: BULLITT CREEK CONDOSBathrooms Full: 2

### **Building Details**

Foundation Details: Poured Concrete Electric: Residential Roof: Shingle Garage Spaces: 2 Stories: 1, 1 Fencing: None Construction Materials: Brk/Ven, Vinyl Siding Basement: None