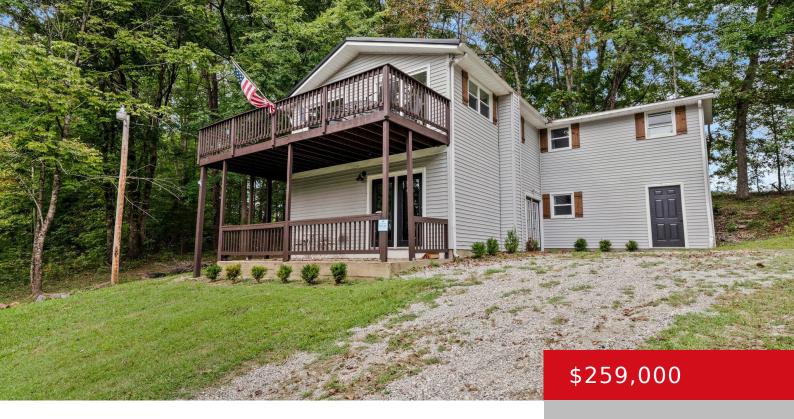

## 1870 BRIER CREEK RD, MAMMOTH CAVE, KY 42259

https://zhomesre.com

Clean, affordable, and fully furnished short-term rental friendly house near Nolin Lake State Park at Brier Creek! This 3 bedroom,, 2 bathroom home is on 2 lots in a private setting, located a mile from the State Park. Perfect for personal use, primary residence, or as a rental. Several recent updates, including kitchen cabinets, flooring, [...]

- 3 beds
- 2 haths
- Single Family Residence
- Active
- 1569 sq ft

**Basics** 

**Type:** Single Family Residence

**Bedrooms: 3** beds **Area: 1569** sq ft

Year built: 1978

County Or Parish: Edmonson

**Bathrooms Full: 2** 

## **Building Details**

Stories: 2 Electric: Residential

Roof: Metal Construction Materials: Vinyl Siding

Basement: None

## **Amenities & Features**

Cooling: Central Air Exterior Features: Out Buildings, Porch,

Deck

Utilities: Electricity Connected, Septic System, Parking Features: Driveway, None

**Public Water** 

Heating: Electric, Heat Pump