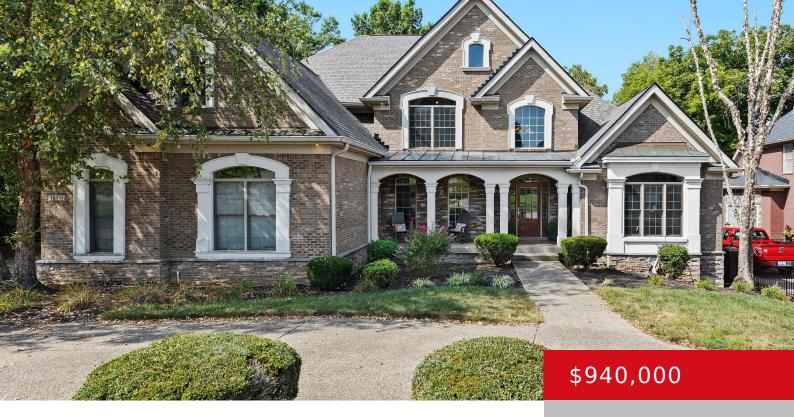

# 18711 WEATHERFORD CIR, LOUISVILLE, KY 40245

https://zhomesre.com

This custom-built home offers elegance and meticulous detail. The main level features the primary suite, which includes a sitting area, fireplace, two walk-in closets, and a luxurious en suite. A formal dining room and a study are also on the main level. The kitchen has so much detail, boasts a beautiful, large island, and has [...]

#### **Basics**

**Type:** Single Family Residence **Status:** Active

Bedrooms: 6 beds

Area: 5690 sq ft

Bathrooms: 5 baths

Lot size: 12602 sq ft

Year built: 2004 County Or Parish: Jefferson

**Subdivision Name:** LOCUST CREEK **Bathrooms Full:** 4