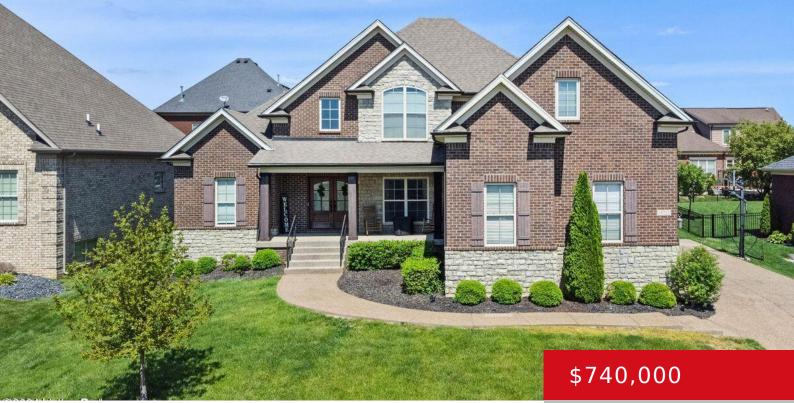

#### **18712 WILLINGTON CIR, LOUISVILLE, KY** 40245

https://zhomesre.com

Welcome to 18712 Willington Circle located in Locust Creek. This stunning 1.5 story home boasts 4 Bedrooms and 4.5 Baths. As you approach, the inviting covered front porch sets the tone for the elegance that awaits within. Step inside and be captivated by the grandeur of high ceilings and an open-concept floor plan. Featuring a [...]

### Basics

Type: Single Family Residence Bedrooms: 4 beds Area: 4592 sq ft Year built: 2013 County Or Parish: Jefferson Bathrooms Full: 4

Status: Active Bathrooms: 5 baths Lot size: 10660 sq ft Lot Features: Sidewalk, Cleared Subdivision Name: LOCUST CREEK

## **Building Details**

Foundation Details: Poured Concrete Electric: Residential Roof: Shingle Garage Spaces: 3 Stories: 2 Fencing: Electric Construction Materials: Brick, Stone Basement: Finished