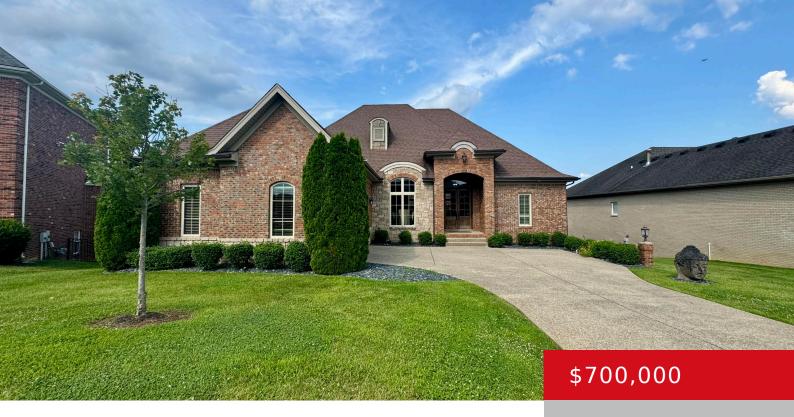

# 18733 WILLINGTON CIR, LOUISVILLE, KY 40245

https://zhomesre.com

Welcome to your dream home at 18733 Willington Cir, Louisville, KY – a splendid 5-bedroom, 4-bathroom residence designed with both grace and functionality in mind. With more than 4,000 sqft of living space and nestled in the top-rated area of Louisville, this house offers families and professionals an exceptional place to call home. Step inside [...]

Jessica Hernandez ZHomes Real Estate

- 5 heds
- 4 haths
- Single Family Residence
- Active
- 4126 sq ft

### **Basics**

Type: Single Family Residence Status: Active

Bedrooms: 5 beds Bathrooms: 4 baths Area: 4126 sq ft Lot size: 12698 sq ft

Year built: 2011 Lot Features: Sidewalk

**Subdivision Name: LOCUST CREEK** County Or Parish: Jefferson