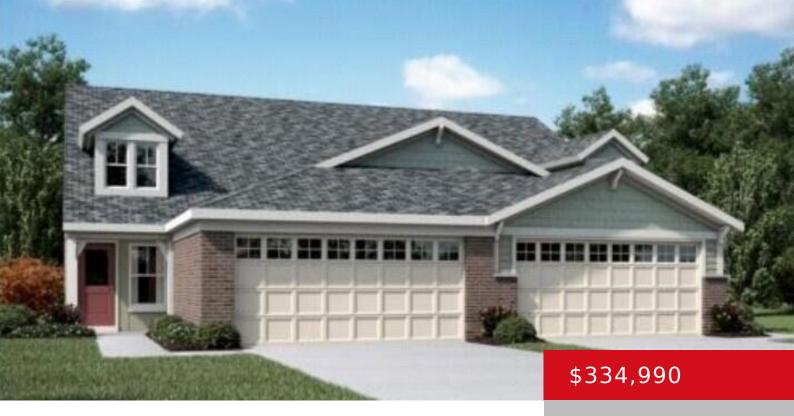

# 188 HARVEST MOON CT, 219B, SHEPHERDSVILLE, KY 40165

https://zhomesre.com

New Construction by Fischer Homes in the beautiful Sanctuary at Mallard Lake community with the Wembley plan. This plan offers an island kitchen with pantry, joplin square cabinetry, laminate countertops, and stainless steel appliances. Spacious family room expands to the open dining area. Private study with double doors. Primary Suite with private bath and walk-in [...]

#### **Basics**

**Type:** Single Family Residence **Status:** Active

Bedrooms: 3 beds

Area: 2187 sq ft

Lot size: 4750 sq ft

Year built: 2024 County Or Parish: Bullitt

**Subdivision Name:** SANCTUARY AT MALLARD LAKE **Bathrooms Full:** 2

## **Building Details**

**Foundation Details:** Slab **Stories:** 2

**Electric:** Residential **Fencing:** None

Roof: Shingle Construction Materials: Brick, Vinyl Siding

**Garage Spaces:** 2 **Basement:** None